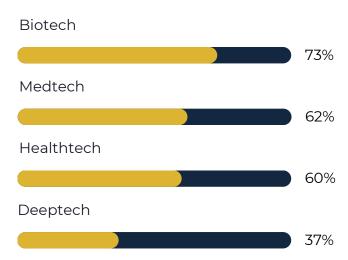

### **Investor Location**

| Nordics & Baltics                      | 50%        |
|----------------------------------------|------------|
| Europe (Excluding Nordics and Baltics) | 40%        |
| North America                          | <b>6</b> % |
| Asia                                   | <b>4</b> % |



#### **Investor Interest**



### **Investor Profile**



| Corporate VC    | 27% |
|-----------------|-----|
| Debt Finance    | 2%  |
| Family Office   | 17% |
| Fund            | 4%  |
| Venture Capital | 50% |

## **Investor Seniority**



#### Min. Investment



#### Max. Investment



#### **Pipeline Stage Interest**



#### **Investor Stage Interest**



#### **Sub-Sector Interest** Bone / Osteoporosis Infectious Disease Pulmonology 51% 34% 44% Cardiovascular Inflammation Rare / Orphan Disease 59% 73% 54% Longevity / Anti-Aging / Geroscience **CNS** Respiratory 68% 46% 49% Consumer Health / Wellness Metabolic Diseases Rheumatology 32% 56% 44% Dermatology RNA/MRNA Nephrology 37% 37% 39% Diabetes Neurology Stem Cells / Regenerative Medicine 51% 56% 32% Endocrinology Oncology Urology 39% 51% 59% **ENT** Ophthalmo