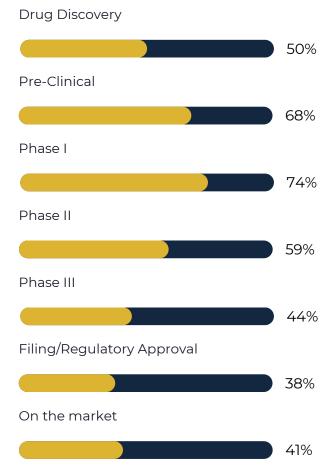

### **Investor Location**

| Nordics & Baltics                      | 50%        |
|----------------------------------------|------------|
| Europe (Excluding Nordics and Baltics) | 40%        |
| North America                          | <b>6</b> % |
| Asia                                   | <b>4</b> % |



#### **Investor Interest**



### **Investor Profile**



| Corporate VC    | 27% |
|-----------------|-----|
| Debt Finance    | 2%  |
| Family Office   | 17% |
| Fund            | 4%  |
| Venture Capital | 50% |

## **Investor Seniority**



#### Min. Investment



#### Max. Investment



#### **Pipeline Stage Interest**



#### **Investor Stage Interest**



#### **Sub-Sector Interest** Bone / Osteoporosis Infectious Disease Pulmonology 51% 34% 44% Cardiovascular Inflammation Rare / Orphan Disease 59% 73% 54% Longevity / Anti-Aging / Geroscience **CNS** Respiratory 68% 46% 49% Consumer Health / Wellness Metabolic Diseases Rheumatology 32% 56% 44% Dermatology RNA/MRNA Nephrology 37% 37% 39% Diabetes Neurology Stem Cells / Regenerative Medicine 51% 56% 32% Endocrinology Oncology Urology 39% 51% 59% **ENT** Ophthalmology Vaccines 54% 46% 39% Gastroenterology Orthopaedics Women's Health 37% 27% 71% Haematology Precision/Personalised Medicine Wound Care 37% 51% 24% Immunology Psychiatry 59% 41%

www.lsxleaders.com/nordic

| Sub-Sector Interest                          |     |                                 |