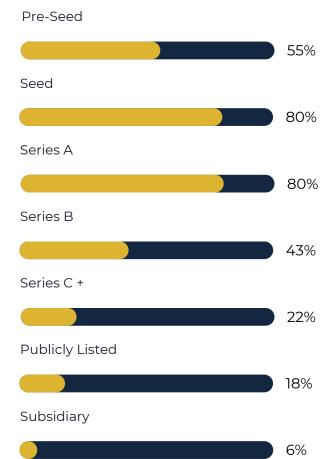

### **Investor Location**

| Nordics & Baltics                      | 50%        |
|----------------------------------------|------------|
| Europe (Excluding Nordics and Baltics) | 40%        |
| North America                          | <b>6</b> % |
| Asia                                   | <b>4</b> % |



#### **Investor Interest**



### **Investor Profile**



| Corporate VC    | 27% |
|-----------------|-----|
| Debt Finance    | 2%  |
| Family Office   | 17% |
| Fund            | 4%  |
| Venture Capital | 50% |

## **Investor Seniority**



#### Min. Investment



#### Max. Investment



#### **Pipeline Stage Interest**



#### **Investor Stage Interest**



#### **Sub-Sector Interest** Bone / Osteoporosis Infectious Disease Pulmonology 51% 34% 44% Cardiovascular Inflammation Rare / Orphan Disease 59% 73% 54% Longevity / Anti-Aging / Geroscience **CNS** Respiratory 68% 46% 49% Consumer Health / Wellness Metabolic Diseases Rheumatology 32% 56% 44% Dermatology RNA/MRNA Nephrology 37% 37% 39% Diabetes Neurology Stem Cells / Regenerative Medicine 51% 56% 32% Endocrinology Oncology Urology 39% 51% 59% **ENT** Ophthalmology Vaccines 54% 46% 39% Gastroenterology Orthopaedics Women's Health 37% 27% 71% Haematology Precision/Personalised Medicine Wound Care 37% 51% 24% Immunology Psychiatry 59% 41%

www.lsxleaders.com/nordic

| Sub-Sector Interest                          |     |                                 |     |
|------------------------------