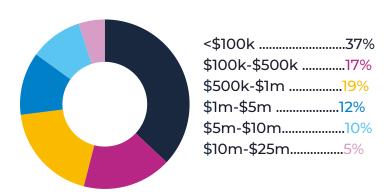

### **Investor Location**

| Nordics & Baltics                      | 50%        |
|----------------------------------------|------------|
| Europe (Excluding Nordics and Baltics) | 40%        |
| North America                          | <b>6</b> % |
| Asia                                   | <b>4</b> % |



#### **Investor Interest**



### **Investor Profile**



| Corporate VC    | 27% |
|-----------------|-----|
| Debt Finance    | 2%  |
| Family Office   | 17% |
| Fund            | 4%  |
| Venture Capital | 50% |

## **Investor Seniority**



#### Min. Investment



#### Max. Investment



#### **Pipeline Stage Interest**



#### **Investor Stage Interest**



#### **Sub-Sector Interest** Bone / Osteoporosis Infectious Disease Pulmonology 51% 34% 44% Cardiovascular Inflammation Rare / Orphan Disease 59% 73% 54% Longevity / Anti-Aging / Geroscience **CNS** Respiratory 68% 46% 49% Consumer Health / Wellness Metabolic Diseases Rheumatology 32% 56% 44% Dermatology RNA/MRNA Nephrology 37% 37% 39% Diabetes Neurology Stem Cells / Regenerative Medicine 51% 56% 32% Endocrinology Oncology Urology 39% 51% 59% **ENT** Ophthalmology Vaccines 54% 46% 39% Gastroenterology Orthopaedics Women's Health 37% 27% 71% Haematology Precision/Personalised Medicine Wound Care 37% 51% 24% Immunology Psychiatry 59% 41%

www.lsxleaders.com/nordic

| Sub-Sector Interest