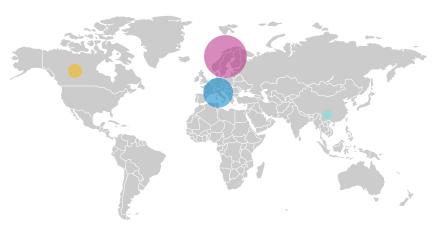

### **Investor Location**

| Nordics & Baltics                      | 50%        |
|----------------------------------------|------------|
| Europe (Excluding Nordics and Baltics) | 40%        |
| North America                          | <b>6</b> % |
| Asia                                   | <b>4</b> % |