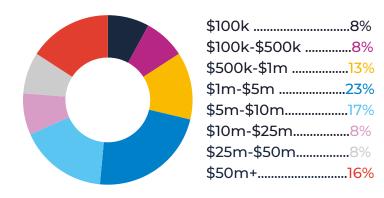

### **Investor Location**

| Nordics & Baltics                      | 50%        |
|----------------------------------------|------------|
| Europe (Excluding Nordics and Baltics) | 40%        |
| North America                          | <b>6</b> % |
| Asia                                   | <b>4</b> % |



#### **Investor Interest**



### **Investor Profile**



| Corporate VC    | 27% |
|-----------------|-----|
| Debt Finance    | 2%  |
| Family Office   | 17% |
| Fund            | 4%  |
| Venture Capital | 50% |

## **Investor Seniority**



#### Min. Investment



#### Max. Investment



#### **Pipeline Stage Interest**



#### **Investor Stage Interest**



#### **Sub-Sector Interest** Bone / Osteoporosis Infectious Disease Pulmonology 51% 34% 44% Cardiovascular Inflammation Rare / Orphan Disease 59% 73% 54% Longevity / Anti-Aging / Geroscience **CNS** Respiratory 68% 46% 49% Consumer Health / Wellness Metabolic Diseases Rheumatology 32% 56% 44% Dermatology RNA/MRNA Nephrology 37% 37% 39% Diabetes Neurology Stem Cells / Regenerative Medicine 51% 56% 32% Endocrinology Oncology Urology 39% 51% 59% **ENT** Ophthalmology Vaccines 54% 46% 39% Gastroenterology Orthopaedics Women's Health 37% 27% 71% Haematology Precision/Personalised Medicine Wound Care 37% 51% 24% Immunology Psychiatry 59% 41%

www.lsxleaders.com/nordic

| Sub-Sector Interest                          |     |