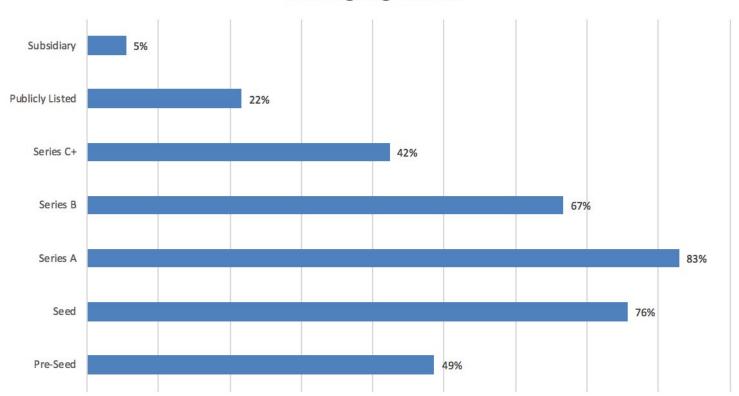

For the purpose of this report we've aggregated and summarised the investment preferences of these firms and highlighted which therapeutic and technology areas are attracting the most attention right now.