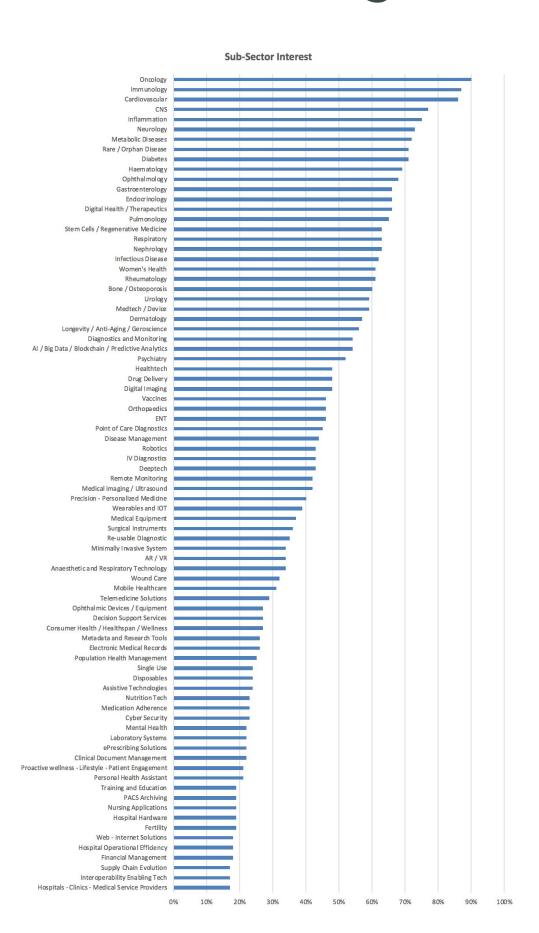

For the purpose of this report we've aggregated and summarised the investment preferences of these firms and highlighted which therapeutic and technology areas are attracting the most attention right now.