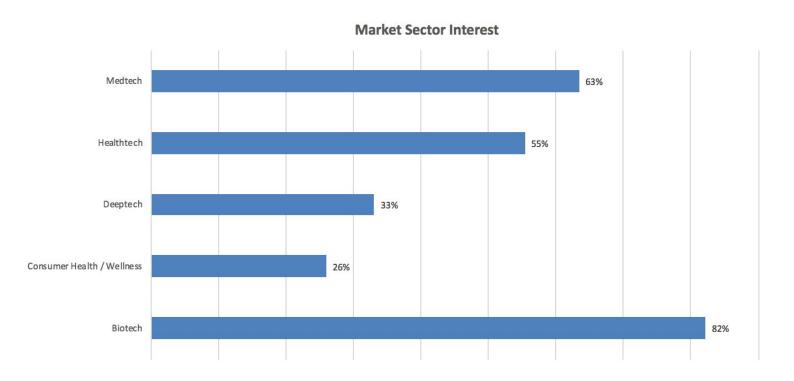

For the purpose of this report we've aggregated and summarised the investment preferences of these firms and highlighted which therapeutic and technology areas are attracting the most attention right now.