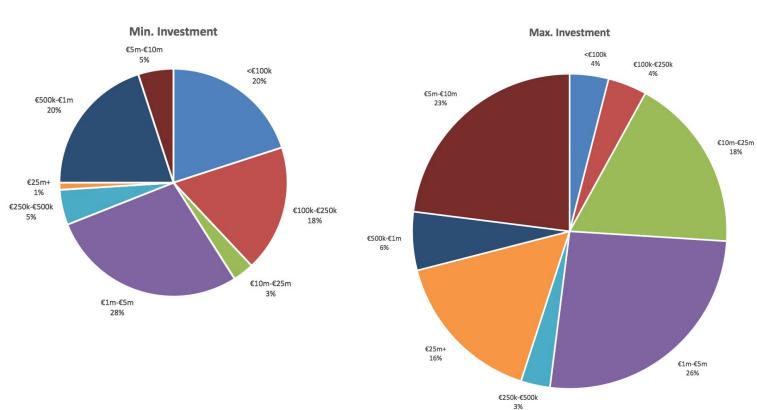

For the purpose of this report we've aggregated and summarised the investment preferences of these firms and highlighted which therapeutic and technology areas are attracting the most attention right now.